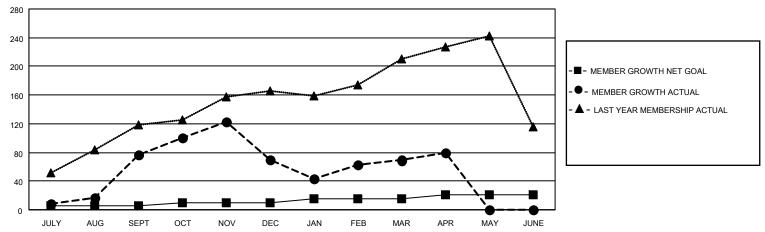

### GOALS AND ACTUAL MEMBERS CUMULATIVE

| DROPPED CLUBS: 4 |     | 37 CLUBS OF 55 ADDED 1 OR<br>MORE NEW MEMBERS | GENDER DISTRIBUTION                |                              |  |
|------------------|-----|-----------------------------------------------|------------------------------------|------------------------------|--|
|                  |     | WORE NEW MEMBERS                              | MALE<br>FEMALE                     | 857 (52.13%)<br>785 (47.75%) |  |
| DROPPED MEMBERS  |     |                                               | NON BINARY PREFER NOT TO ANSWER    | 1 (0.06%)<br>1 (0.06%)       |  |
| DECEASED         | 10  |                                               | TREFERENCE TO ANOWER               | 1 (0.0070)                   |  |
| CLUB CANCELLED   | 76  | CLICK HERE FOR CUMULATIVE                     | TOTAL FAMILY UNIT MEMBERS          | 3 170                        |  |
| OTHER            | 138 | MEMBERSHIP DATA                               |                                    |                              |  |
| TOTAL            | 224 |                                               | FAMILY MEMBERS PAYING HALF DUES 92 |                              |  |
|                  |     |                                               |                                    |                              |  |

## District 4 L2

| Clubs RESULTS FOR 2022-2023 |   |   |   | Members RESULTS FOR 2022-2023 |   |     |    |
|-----------------------------|---|---|---|-------------------------------|---|-----|----|
|                             |   |   |   |                               |   |     |    |
| JULY/AUG/SEPT               | 5 | 2 | 0 | JULY/AUG/SEPT                 | 5 | 121 | 39 |
| OCT/NOV/DEC                 | 2 | 0 | 3 | OCT/NOV/DEC                   | 5 | 102 | 93 |
| JAN/FEB/MAR                 | 2 | 0 | 1 | JAN/FEB/MAR                   | 5 | 160 | 88 |
| APR/MAY/JUNE                | 1 | 0 | 0 | APR/MAY/JUNE                  | 6 | 18  | 4  |