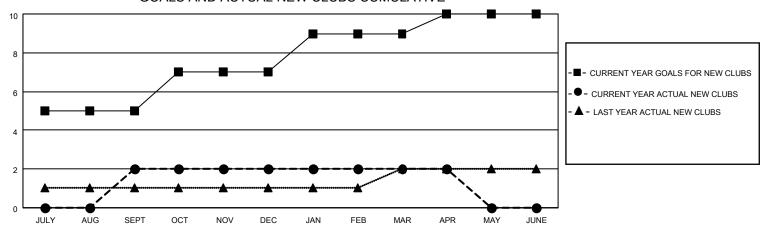

### GOALS AND ACTUAL NEW CLUBS CUMULATIVE

## District 4 L2

| Clubs RESULTS FOR 2022-2023 |   |   |   | Members RESULTS FOR 2022-2023 |   |     |    |
|-----------------------------|---|---|---|-------------------------------|---|-----|----|
|                             |   |   |   |                               |   |     |    |
| JULY/AUG/SEPT               | 5 | 2 | 0 | JULY/AUG/SEPT                 | 5 | 121 | 39 |
| OCT/NOV/DEC                 | 2 | 0 | 3 | OCT/NOV/DEC                   | 5 | 102 | 93 |
| JAN/FEB/MAR                 | 2 | 0 | 1 | JAN/FEB/MAR                   | 5 | 160 | 88 |
| APR/MAY/JUNE                | 1 | 0 | 0 | APR/MAY/JUNE                  | 6 | 18  | 4  |